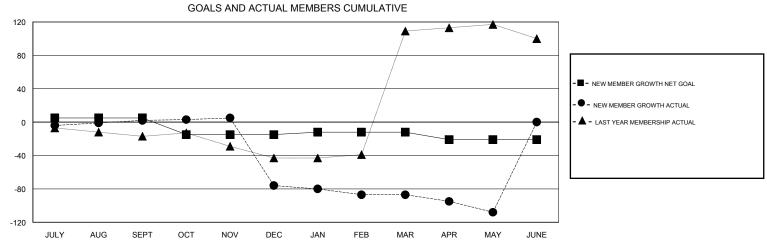

## Ton Soeters **LOCATION ENGLAND GMT CA** Clubs Members RESULTS FOR 2016-2017 RESULTS FOR 2016-2017 NEW CLUB GOAL NEW CLUBS DROPPED CLUBS NEW MEMBER GROWTH NEW MEMBER DROPPED QUARTER QUARTER NET GOAL (not reinstated GROWTH ACTUAL (not MEMBERS ACTUAL or transfers) reinstated or transfers) (including transfers) 0 5 37 35 JULY/AUG/SEPT JULY/AUG/SEPT 0 1 1 -20 22 100 OCT/NOV/DEC OCT/NOV/DEC